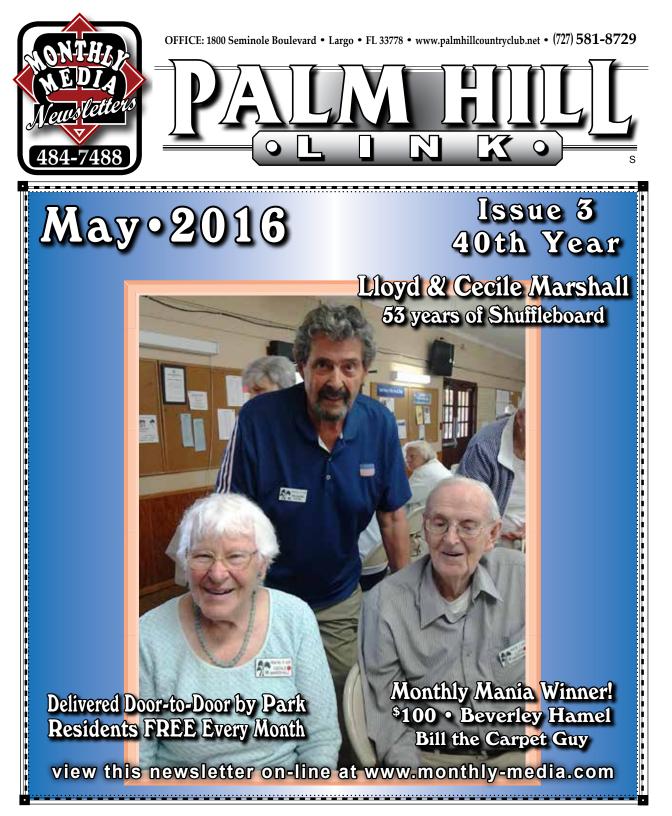

## **Cover Page Photo**

loyd and Cecile Marshall have represented the past, the present, & the future with their combined 52 years in their leaders ip play. Rosaire Cote, pro champion, placed 2nd in
 the International World competition in 2015

## Shuffleboard News

e have completed a successful Shuffleboard season at Palm Hill. Thanks to our many players over many years, and to Val O'Dell having so many new players in the Nova league.

Lloyd and Cecil Marshall have 53 years combined years of service as leaders & players and have moved to their home in N.B.